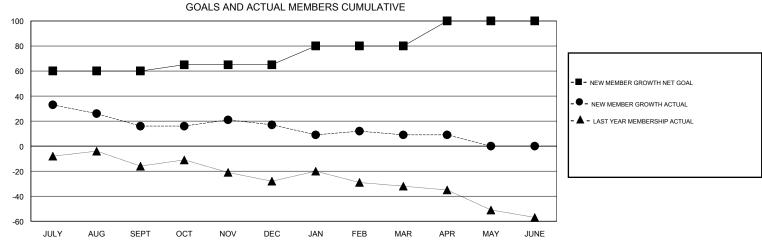

## District 6 NE

Results as of: 4/30/2017

LOCATION COLORADO Kenneth Schwols **GMT CA** Clubs Members RESULTS FOR 2016-2017 RESULTS FOR 2016-2017 NEW CLUBS NEW CLUB GOAL DROPPED CLUBS NEW MEMBER GROWTH NEW MEMBER DROPPED QUARTER QUARTER NET GOAL (not reinstated GROWTH ACTUAL (not MEMBERS ACTUAL or transfers) reinstated or transfers) (including transfers) 2 0 60 45 29 JULY/AUG/SEPT JULY/AUG/SEPT 0 0 0 5 23 22 OCT/NOV/DEC OCT/NOV/DEC 0 0 0 15 18 26 JAN/FEB/MAR JAN/FEB/MAR 0 0 0 4 APR/MAY/JUNE APR/MAY/JUNE 20 4