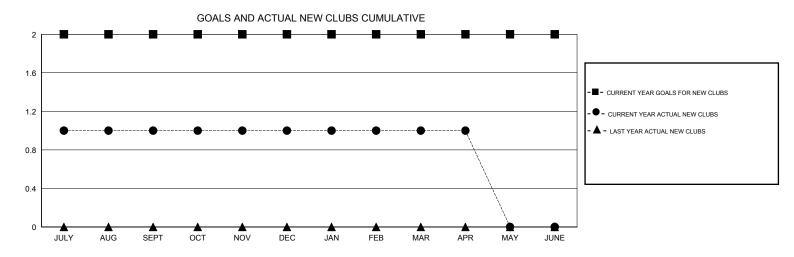

## District 6 NE

Results as of: 4/30/2017

LOCATION COLORADO Kenneth Schwols **GMT CA** Clubs Members RESULTS FOR 2016-2017 RESULTS FOR 2016-2017 NEW CLUBS NEW CLUB GOAL DROPPED CLUBS NEW MEMBER GROWTH NEW MEMBER DROPPED QUARTER QUARTER NET GOAL (not reinstated GROWTH ACTUAL (not MEMBERS ACTUAL or transfers) reinstated or transfers) (including transfers) 2 0 60 45 29 JULY/AUG/SEPT JULY/AUG/SEPT 0 0 0 5 23 22 OCT/NOV/DEC OCT/NOV/DEC 0 0 0 15 18 26 JAN/FEB/MAR JAN/FEB/MAR 0 0 0 4 APR/MAY/JUNE APR/MAY/JUNE 20 4